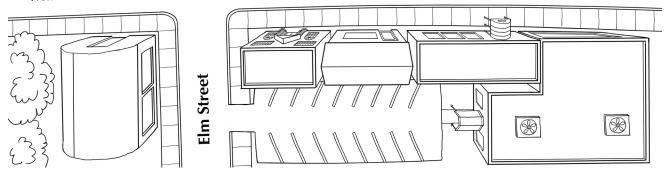

## **Lesson 14 – Downtown**

A Where are these places? Read the sentences. Then write the places on the map.

#### **Main Street**

- 1. The **restaurant** is across from the school.
- 2. The **department store** is behind the restaurant.
- 3. The **bus stop** is in front of the school.
- 4. The **newsstand** is between the park and the school.
- 5. The **Internet café** is next to the school.
- 6. The **bank** is across from the Internet café.
- 7. The **shoe store** is on Main Street. It's between the bank and the restaurant.
- 8. The **parking lot** is behind the bank and the shoe store.
- 9. The **movie theater** is next to the Internet café.
- 10. The **drugstore** is across from the movie theater.

### **B** Answer the questions.

| 1. | Is | the | school | be. | hind | the | drugst | tore? |
|----|----|-----|--------|-----|------|-----|--------|-------|
|    |    |     |        |     |      |     |        |       |

No, it's not.

- 2. Is the bank next to the shoe store?
- 3. Is the department store between the bank and the restaurant?
- 4. Is the bus stop across from the restaurant?