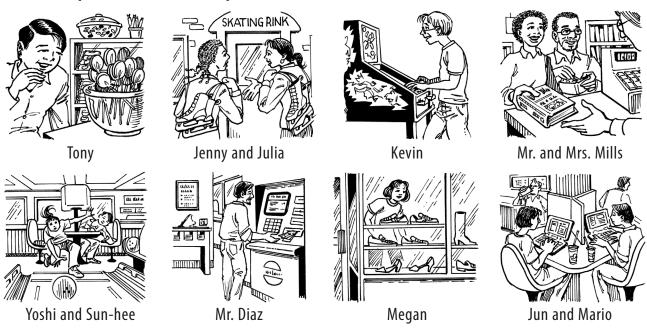

## **Lesson 15 – At the mall**

Look at the pictures. Answer the questions.

1. Where's Tony?

He's at the candy store.

- 2. Are Jenny and Julia at the bowling alley?
- 3. Is Sun-hee with Kevin?
- 4. Where's Mr. Diaz?
- 5. Are Jenny and Julia in front of the skating rink?
- 6. Where are Yoshi and Sun-hee?
- 7. Is Kevin at the video arcade?
- 8. Where are Jun and Mario?
- 9. Are Mr. and Mrs. Mills at the music store?
- 10. Is Megan in front of the bus stop?
- 11. Is Mario with Tony?
- 12. Is Jenny with Julia?