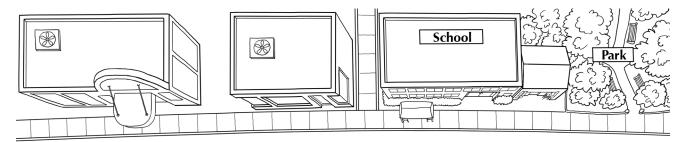

## **Lesson 14 – Downtown**

A Where are these places? Read the sentences. Then write the places on the map.

#### **Main Street**

- 1. The **restaurant** is across from the school.
- 2. The **department store** is behind the restaurant.
- 3. The **bus stop** is in front of the school.
- 4. The **newsstand** is between the park and the school.
- 5. The **Internet café** is next to the school.
- 6. The **bank** is across from the Internet café.
- 7. The **shoe store** is on Main Street. It's between the bank and the restaurant.
- 8. The **parking lot** is behind the bank and the shoe store.
- 9. The **movie theater** is next to the Internet café.
- 10. The **drugstore** is across from the movie theater.

### **B** Answer the questions.

| 1. | Is | the | school | be. | hind | the | drugst | tore? |
|----|----|-----|--------|-----|------|-----|--------|-------|
|    |    |     |        |     |      |     |        |       |

No, it's not.

- 2. Is the bank next to the shoe store?
- 3. Is the department store between the bank and the restaurant?
- 4. Is the bus stop across from the restaurant?